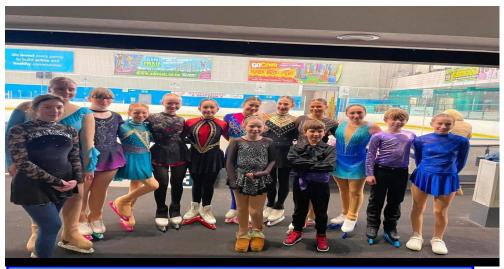

#### **Drive for Excellence**

What a start to 2025 already with amazing skating performances and new PBs. Well done to all who competed in Robin Hood Trophy and took part in WBISC Simulations and Billingham club competition.

Well done to:

Lucy Davies- 2nd place (Bronze woman)

Gino Rea-1st place (Beginners boys)

Grace Howley –2nd place, Leah Smith-3rd place, Penelope Bennett–5th place (Beginners girls)

Daisie Doolan– 2nd place, Lauren Brown– 3rd place, Mia Williamson – 4th place, Chloe Newton-5th place (National 1)

Aliice English—2nd place (National 3)

Sofia Oliver- 1st place, Mia McDonald- 2nd place (National 4)

Alessia Rea- 1st place (National 5)

Layla Reay-1st place (National 7)

Caitlin Atkinson—1st place (national 8)